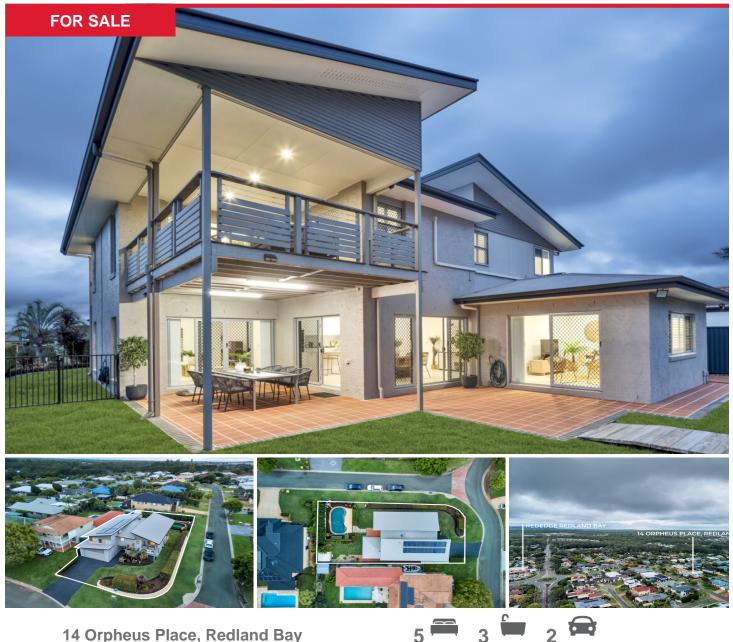

## 14 Orpheus Place, Redland Bay

Discover the epitome of coastal living in this 5-bedroom, 3-bathroom haven nestled on an expansive 801m2 corner block in picturesque Redland Bay. Designed with families in mind, this home boasts generously sized bedrooms and multiple living areas, providing ample space for both relaxation and entertainment. Step into the chef's dream kitchen featuring stunning white granite benchtops and a convenient walk-in pantry, elevating your culinary experience to new heights.

Indulge in the tranquility of coastal living with glimpses of Moreton Bay from the upstairs deck, offering a serene backdrop

Price: Offers Over \$1,350,000 View: remax.com.au/property-details/L22059169

**Nichole Caple** M 0408 197 029

**RE/MAX Bayside-Results, Cleveland** 

to your daily routines. Modern luxuries abound, from solar panels and LED lighting to smart switches for effortless control of every room's ambience. Outside, a saltwater inground sparkling pool beckons for lazy weekends and refreshing swims, while plantation shutters throughout enhance the coastal atmosphere and security screens ensure peace of mind for your family.

• Large family home with generously sized bedrooms

• Main bedroom equipped with ensuite, WIR & balcony with bay views

• Sparkling inground swimming pool & solar panels for energy efficiency

• Air-conditioning and ceiling fans throughout for yearround comfort

• Modern LED lighting throughout with modern smart switches

• Plantation shutters enhance coastal ambience & security screens

• Covered large patio for entertaining overlooking manicured gardens

• Upstairs spacious deck with bay views & adjoining private front deck

• Elevated position overlooking Moreton Bay & enhancing bay breezes

Short drive to Red Edge Shopping Centre &

**Woolworths Redland Bay** 

• Close to local schools such as Redland Bay State School & Kimberley College